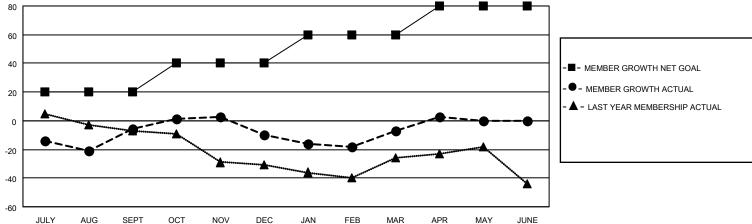

## District 5M 5

| Clubs                 |               |           |               | Members               |                        |                         |                                                    |
|-----------------------|---------------|-----------|---------------|-----------------------|------------------------|-------------------------|----------------------------------------------------|
| RESULTS FOR 2022-2023 |               |           |               | RESULTS FOR 2022-2023 |                        |                         |                                                    |
| QUARTER               | NEW CLUB GOAL | NEW CLUBS | DROPPED CLUBS | QUARTER MEMB          | BER GROWTH NET<br>GOAL | MEMBER GROWTH<br>ACTUAL | DROPPED<br>MEMBERS ACTUAL<br>(including transfers) |
| JULY/AUG/SEPT         | 0             | 0         | 1             | JULY/AUG/SEPT         | 20                     | 46                      | 47                                                 |
| OCT/NOV/DEC           | 1             | 0         | 0             | OCT/NOV/DEC           | 20                     | 50                      | 51                                                 |
| JAN/FEB/MAR           | 0             | 0         | 1             | JAN/FEB/MAR           | 20                     | 54                      | 48                                                 |
| APR/MAY/JUNE          | 1             | 0         | 0             | APR/MAY/JUNE          | 20                     | 16                      | 4                                                  |